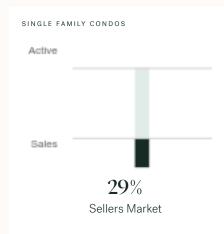

## Single Family Condos

5 YEAR TREND

#### Market Status

Whistler is currently a **Sellers Market**. This means that **>more than 20%** of listings are sold within **30 days**. Sellers may have a **slight advantage** when negotiating prices.