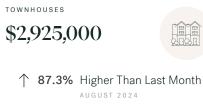

#### HPI Benchmark Price (Average Price)

**77.1%** Higher Than Last Year SEPTEMBER 2023

↑ -28.9% Higher Than Last Month AUGUST 2024

↑ -30.1% Higher Than Last Year SEPTEMBER 2023