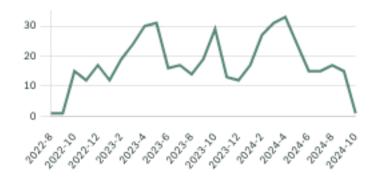

## Single Family Houses

5 YEAR TREND

#### Summary of Sales Price Change

#### Sales Price