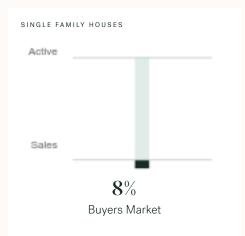

## Single Family Houses

5 YEAR TREND

#### Market Status

Whistler is currently a **Buyers Market**. This means that **less than 12%** of listings are sold within **30 days**. Buyers may have a **slight advantage** when negotiating prices.