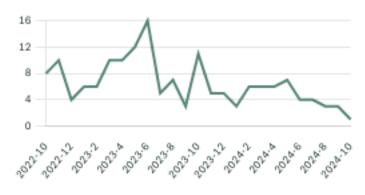

## Single Family Townhomes

5 YEAR TREND

#### Sales-to-Active Ratio

Number of Transactions