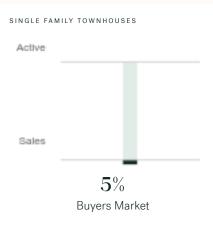

## Single Family Townhomes

5 YEAR TREND

#### Market Status

Whistler is currently a **Buyers Market**. This means that **less than 12%** of listings are sold within **30 days**. Buyers may have a **slight advantage** when negotiating prices.