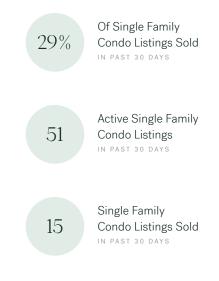

## Single Family Condos

5 YEAR TREND

#### Market Status

Whistler is currently a **Sellers Market**. This means that **>more than 20%** of listings are sold within **30 days**. Sellers may have a **slight advantage** when negotiating prices.