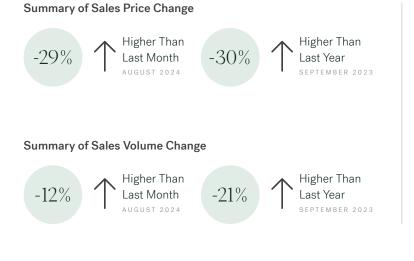

#### Summary of Sales Price Change

#### HPI Benchmark Price (Average Price)

**77.1%** Higher Than Last Year SEPTEMBER 2023

↑ -28.9% Higher Than Last Month AUGUST 2024

↑ -30.1% Higher Than Last Year SEPTEMBER 2023