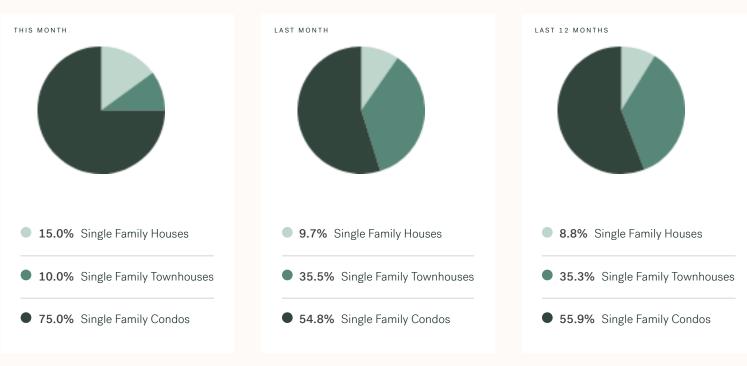

## RESIDENTIAL MARKET REPORT

Whistler

September 2024



# Whistler Specialists



Anthony Ibhahe PREC\*

aibhahe@kleingroup.com



Josh Rosenberg MANAGING BROKER

josh@kleingroup.com



Bready Wu

bready@kleingroup.com



Chris Di Fazio PREC\*

chris@vancouvercondoteam.com



Brian Oh PREC\*

brian@kleingroup.com



**Olga Tarasenko** B.LING (BACHELOR OF LINGUISTICS), DIBM

olga@kleingroup.com

## Whistler Overview

#### Sales-to-Active Ratio







#### HPI Benchmark Price (Average Price)





**77.1%** Higher Than Last Year SEPTEMBER 2023



↑ -28.9% Higher Than Last Month AUGUST 2024

↑ -30.1% Higher Than Last Year SEPTEMBER 2023

#### Market Share



## Single Family Houses

5 YEAR TREND

#### Market Status



Whistler is currently a **Buyers Market**. This means that **less than 12%** of listings are sold within **30 days**. Buyers may have a **slight advantage** when negotiating prices.





#### Summary of Sales Price Change



#### Sales Price



#### Sales-to-Active Ratio



#### Number of Transactions



## Single Family Townhomes

5 YEAR TREND

#### Market Status



Whistler is currently a **Buyers Market**. This means that **less than 12%** of listings are sold within **30 days**. Buyers may have a **slight advantage** when negotiating prices.





#### Sales Price





#### Sales-to-Active Ratio



Number of Transactions



## Single Family Condos

5 YEAR TREND

#### Market Status



Whistler is currently a **Sellers Market*