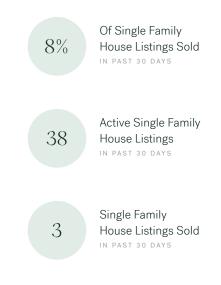

## Single Family Houses

5 YEAR TREND

#### Market Status

Whistler is currently a **Buyers Market**. This means that **less than 12%** of listings are sold within **30 days**. Buyers may have a **slight advantage** when negotiating prices.