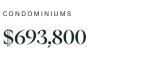

#### HPI Benchmark Price (Average Price)

**77.1%** Higher Than Last Year SEPTEMBER 2023

↑ -28.9% Higher Than Last Month AUGUST 2024

↑ -30.1% Higher Than Last Year SEPTEMBER 2023