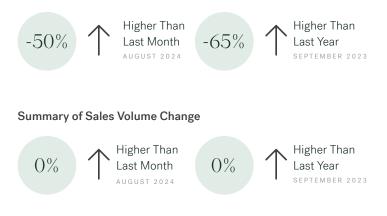

#### HPI Benchmark Price (Average Price)

**77.1%** Higher Than Last Year SEPTEMBER 2023

↑ -28.9% Higher Than Last Month AUGUST 2024

↑ -30.1% Higher Than Last Year SEPTEMBER 2023

#### Summary of Sales Price Change