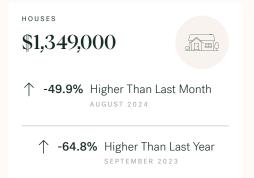

#### HPI Benchmark Price (Average Price)

**77.1%** Higher Than Last Year SEPTEMBER 2023

↑ -28.9% Higher Than Last Month AUGUST 2024

↑ -30.1% Higher Than Last Year SEPTEMBER 2023